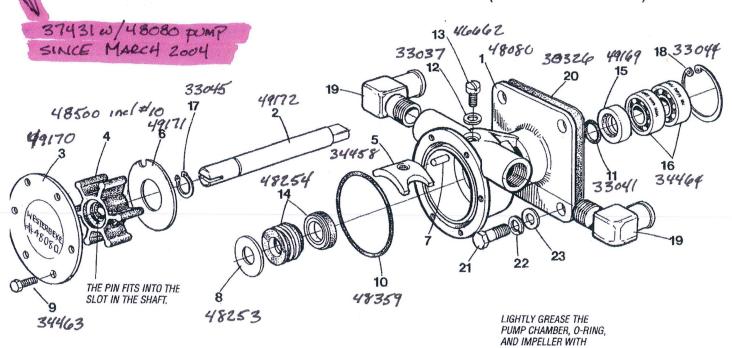

**RAW WATER PUMP** THE ORIGNAL PUMP # 24143 UNTIL 1984. COUER HAD HOSE CONNECTIONS CASTIN 34462 30326 34464 SUPERCEDED TO KIT 37431 including 33636-NLA 330379 PUMP TILL 2004. PARTS ARE AVAN NOTE: MUSHROOM 54APED COVER 33043 34458 B&678 11 SUPERCEDED TO 48013 34460 34440

34463 134475 45G ONLY 31786 31787 LIGHTLY GREASE THE 17196 PUMP CHAMBER, O-RING, AND IMPELLER WITH GLYCERIN. W PUMP REPAIR KIT 34466 THE PIN FITS INTO THE

## **RAW WATER PUMP**

34459

SLOT IN THE SHAFT.

(from March 2004)

DOESN'T INCLUDE #1

**WESTERBEKE** Engines & Generators

X PUMP REPAIR KIT 49000 DOESNIT INCLUDE #1 OR #7

GLYCERIN.